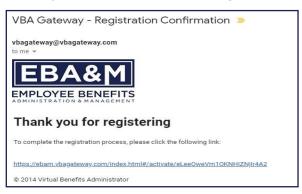

# **EBA&M GATEWAY - MEMBER PORTAL (CONTINUED)**

**STEP 6:** Once Clicking submit you will receive the following confirmation:

**STEP 7:** Check your email for the following email. Click the link in your email.