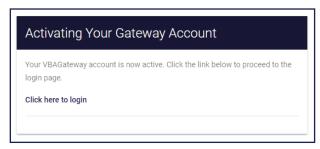

STEP 8: After clicking the link in your email, click the green "CLICK HERE TO ACTIVATE ACCOUNT"

Your account has now been created and activated. You will receive the following message. Click the "Click here to login" to be redirected to the login page. Log in using the Username and Password you created in Step 3.