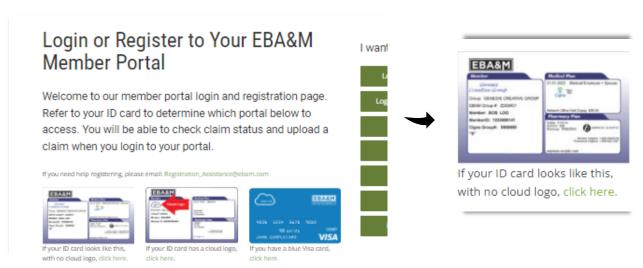

### **HOW DO I ACCESS THIS INFORMATION?**

**STEP 1:** From the Internet, go to <a href="https://www.ebam.com">www.ebam.com</a> and click on

Member login in the top right corner.

## **STEP 2:** Select the EBA&M ID card that you were issued through your employer.

STEP 3: Click the "Click here to and/or enroll" link. You will need your social security number and date of birth to set up your online account.