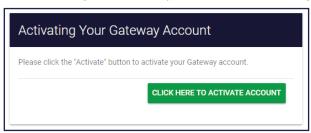

STEP 8: After clicking the link in your email, click the green "CLICK HERE TO ACTIVATE ACCOUNT"

Your account has now been created and activated. You will receive the following message. Click the "Click here to login" to be redirected to the login page. Log in using the Username and Password you created in Step 3.