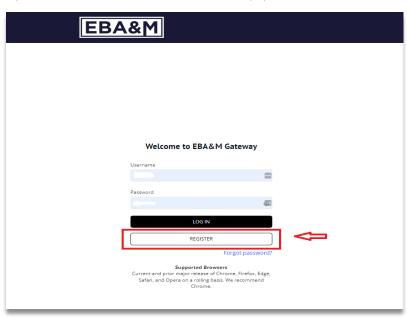

### **HOW DO I ACCESS THIS INFORMATION?**

**STEP 1:** From the Internet, go to <a href="https://www.ebam.com">www.ebam.com</a> and click on

Member login in the top right corner.

## **STEP 2:** Select the EBA&M ID card that you were issued through your employer.

STEP 3: Click the "Click here to and/or enroll" link. You will need your social security number and date of birth to set up your online account.