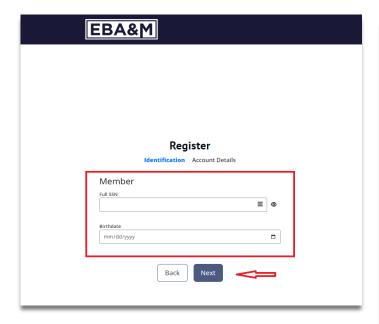

### **STEP 5:**

Fill in the required fields and click submit:

|                                           | Reg            | gister            |                  |          |
|-------------------------------------------|----------------|-------------------|------------------|----------|
| Ide                                       | ntification    | Account De        | tails            |          |
| First Name                                |                |                   |                  |          |
|                                           |                |                   |                  | ≞        |
|                                           |                |                   |                  |          |
| Last Name                                 |                |                   |                  |          |
|                                           |                |                   |                  |          |
| Jsername                                  |                |                   |                  |          |
|                                           |                |                   |                  |          |
| Email                                     |                |                   |                  |          |
|                                           |                |                   |                  |          |
| Phone Number                              |                |                   |                  |          |
| if you prefer not to enter<br>Thank you.) | your cell phor | ne number, please | enter 999-999-99 | 99.      |
| 999-999-9999                              |                |                   |                  |          |
|                                           |                |                   |                  |          |
|                                           |                |                   |                  |          |
| Password                                  |                |                   |                  |          |
| Password                                  |                |                   |                  | 9        |
|                                           |                |                   |                  | <b>@</b> |
|                                           |                |                   |                  | Ф<br>Ф   |
| Password<br>Confirm Password              |                |                   |                  |          |
|                                           | Back           | Submit            |                  |          |