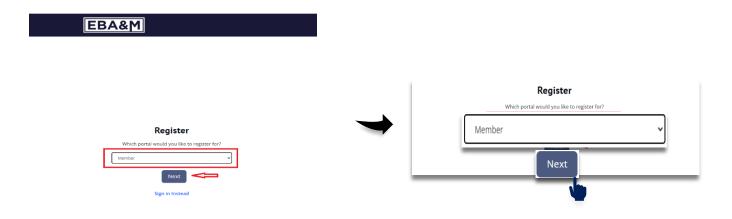

available. Once registered, you will have access to your claims history, explanation of benefits (EOBs) and helpful plan information like benefit summaries and a link to your provider network. You'll also be able to request a new ID card and interact with our customer care department through the Messenger Center feature.

### **HOW DO I ACCESS THIS INFORMATION?**

**STEP 1:** From the Internet, go to <a href="https://www.ebam.com">www.ebam.com</a> and click on

Member login in the top right corner.



## **STEP 2:** Select the EBA&M ID card that you were issued through your employer.







STEP 3: Click the "Click here to and/or enroll" link. You will need your social security number and date of birth to set up your online account.



**STEP 4:** Select "Member" from the drop-down menu.







### **STEP 5:**

Fill in the required fields and click submit:



|                                           | Reg            | gister            |                  |          |
|-------------------------------------------|----------------|-------------------|------------------|----------|
| Ide                                       | ntification    | Account De        | tails            |          |
| First Name                                |                |                   |                  |          |
|                                           |                |                   |                  | ≞        |
|                                           |                |                   |                  |          |
| Last Name                                 |