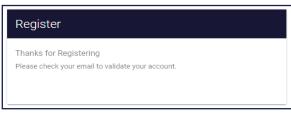

# **EBA&M GATEWAY - MEMBER PORTAL (CONTINUED)**

**STEP 6:** Once Clicking submit you will receive the following confirmation:

**STEP 7:** Check your email for the following email. Click the link in your email.